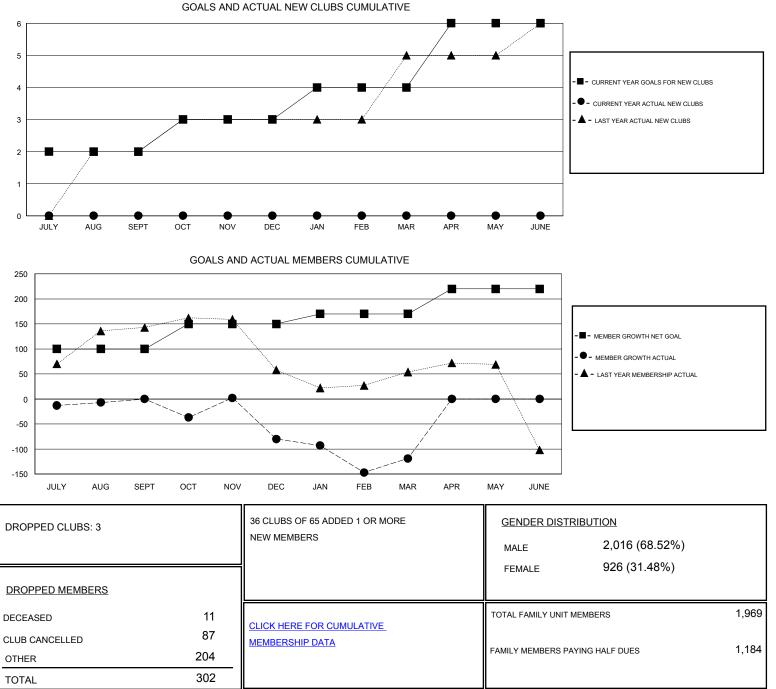

## District 320 E

Results as of: 3/31/2020

| GMT:                           | LOCATION INDIA |   |   |                                 |     |    | GMT CA |
|--------------------------------|----------------|---|---|---------------------------------|-----|----|--------|
| Clubs<br>RESULTS FOR 2019-2020 |                |   |   | Members   RESULTS FOR 2019-2020 |     |    |        |
|                                |                |   |   |                                 |     |    |        |
| JULY/AUG/SEPT                  | 2              | 0 | 0 | JULY/AUG/SEPT                   | 100 | 88 | 84     |
| OCT/NOV/DEC                    | 1              | 0 | 1 | OCT/NOV/DEC                     | 50  | 53 | 129    |
| JAN/FEB/MAR                    | 1              | 0 | 2 | JAN/FEB/MAR                     | 20  | 59 | 89     |
| APR/MAY/JUNE                   | 2              | 0 | 0 | APR/MAY/JUNE                    | 50  | 0  | 0      |